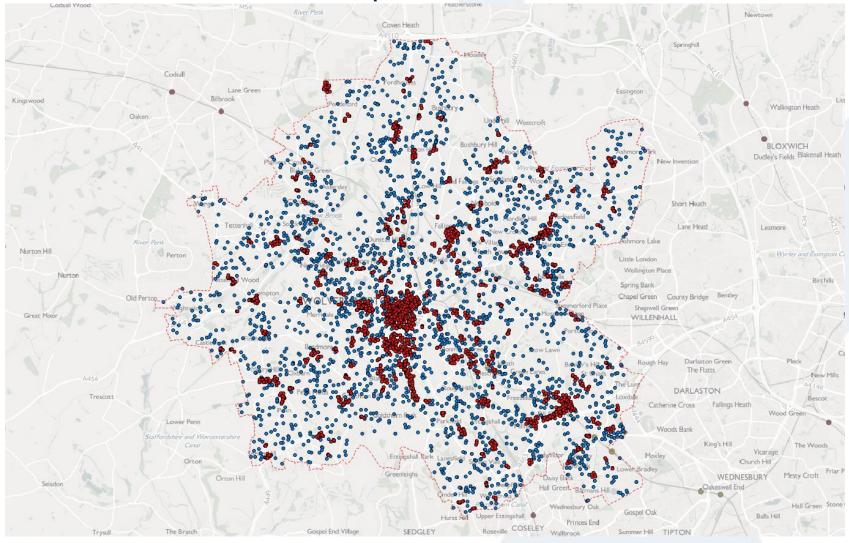

#### Address points

| 0 Point<br>1 Point<br>2 Point |           | Public Telephone           | 6340460                | 292160                                  | 92202   |
|-------------------------------|-----------|----------------------------|------------------------|-----------------------------------------|---------|
|                               | 16154144  |                            |                        |                                         |         |
| 2 Point                       |           | Public Telephone           | 6340460                | 292721.7                                | 93243.4 |
|                               | 21066838  | Cash Machine (Barclay      |                        |                                         |         |
| 3 Point                       | 96606523  | Cash Machine (YCASH        | M-11181                | 111196                                  |         |
| 4 Point                       | 21841078  | Exe Bridges                |                        | <u> </u>                                |         |
| 5 Point                       | 21841331  | South Street               | 11 117 27              | ₹~// <b>///</b> ////                    |         |
| 6 Point                       | 21841205  | Odeon Cinema               |                        |                                         |         |
| 7 Point                       |           | Birks Grange               |                        |                                         |         |
| 8 Point                       | 108383131 | Cricklepit Mill            |                        |                                         |         |
| 9 Point                       |           | Okehampton Street          |                        |                                         | S a com |
| 10 Point                      | 107701036 | Wi-Fi Hotspot (O2 Limit    |                        | /////////////////////////////////////// |         |
| 11 Point                      | 47968294  | Caffe Nero                 |                        |                                         | H       |
| 12 Point                      | 47955300  | Caffe Nero Park View tReds |                        | $\wedge \wedge / /$                     | AN      |
| 13 Point                      | 48761488  |                            |                        |                                         |         |
| 14 Point                      |           | Royal Albert Memorial I    | ∖ ///////~             | X//sm                                   | LIN HIG |
| 15 Point                      |           | Georges Meeting House      |                        | ////                                    | 14111   |
| 16 Point                      |           | Clifton String Quartet     | / _/ <i>     </i> //X/ |                                         | - SALLI |
| 17 Point                      | 54757990  | Perry Prowse Insurance     |                        | $\land X \land \lor$                    | BIII    |
| 18 Point                      | 54761705  | Swinton Insurance          |                        | XXXX                                    | - Still |
| 19 Point                      |           | James Bax                  |                        |                                         | HHE     |
| 20 Point                      | 68714899  |                            |                        | XXXXXXXXXXXXXXXXXXXXXXXXXXXXXXXXXXXXXX  | 2515    |
| 21 Point                      |           | Stagecoach                 |                        |                                         | ALL P   |
| 22 Point                      | 75488819  | Pennsylvania House         |                        | 2 XX                                    | A D     |

#### Isolate relevant address points