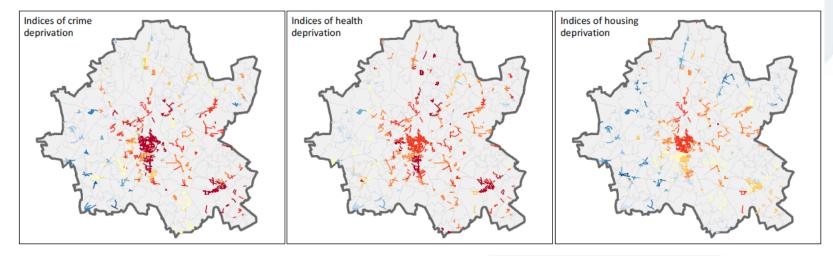

6             | 29,288             | 29,862             |
| Other areas   | 222,016            | 222,875            | 223,025            | 224,321            | 225,118            | 226,759            |
| Wolverhampton | 249,852            | 250,970            | 251,557            | 252,987            | 254,406            | 256,621            |

#### Population change 2011-2016



- Black lines: high streets
- Red bars: high street OAs, blue bars: non-high street OAs
- Height of bars indicates percentage population change

#### Checking with the real world



## Census data, Workplace Zones

• Occupation: Sales and customer service occupations



• Part-time employees

#### **Indices of Multiple Deprivation, 2015**

#### High Street Index of Multiple Deprivation (IMD), Wolverhampton









## **Discovery Work (2) : Business Parks**

- Attention often focuses on the health of high streets and town centres and the numbers and types of business within them.
- However, much business growth also occurs in business parks, both existing and newly developed.
- Our view is that there is not much existing information available on the growth and type of business located in business parks.
- Of relevance to local industrial strategies?

## **Overview of preliminary results**

| Park type         | # of<br>parks | # of<br>units | # of<br>employees | Notes                                                                            |
|-------------------|---------------|---------------|-------------------|----------------------------------------------------------------------------------|