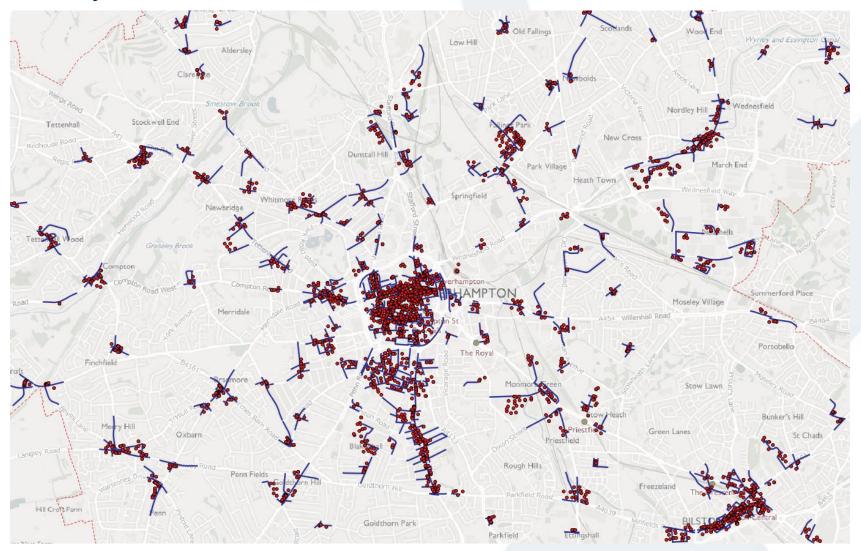

#### Isolate relevant address points

#### Analyse with road networks

Result: roads that represent high street extents