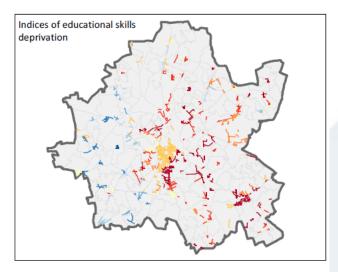

666             | 29,288             | 29,862             |
| Other areas   | 222,016            | 222,875            | 223,025            | 224,321            | 225,118            | 226,759            |
| Wolverhampton | 249,852            | 250,970            | 251,557            | 252,987            | 254,406            | 256,621            |

#### Population change 2011-2016



- Black lines: high streets
- Red bars: high street OAs, blue bars: non-high street OAs
- Height of bars indicates percentage population change

#### Checking with the real world



## Census data, Workplace Zones

• Occupation: Sales and customer service occupations



• Part-time employees

#### **Indices of Multiple Deprivation, 2015**

#### High Street Index of Multiple Deprivation (IMD), Wolverhampton









## **Discovery Work (2) : Business Parks**

- Attention often focuses on the health of high streets and town centres and the numbers and types of business within them.
- However, much business growth also occurs in business parks, both existing and newly developed.
- Our view is that there is not much existing information available on the growth and type of business located in business parks.
- Of relevance to local industrial strategies?

## **Overview of preliminary results**

| Park type         | # of<br>parks | # of<br>units | # of<br>employees | Notes                                                                            |
|-------------------|---------------|---------------|-------------------|----------------------------------------------------------------------------------