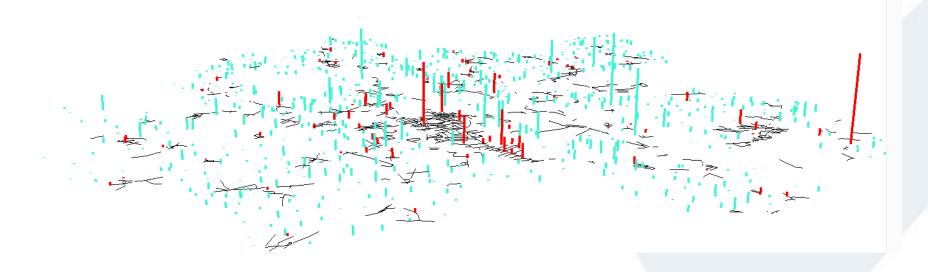

#### Analyse with road networks

Result: roads that represent high street extents

#### Create buffers for other data capture