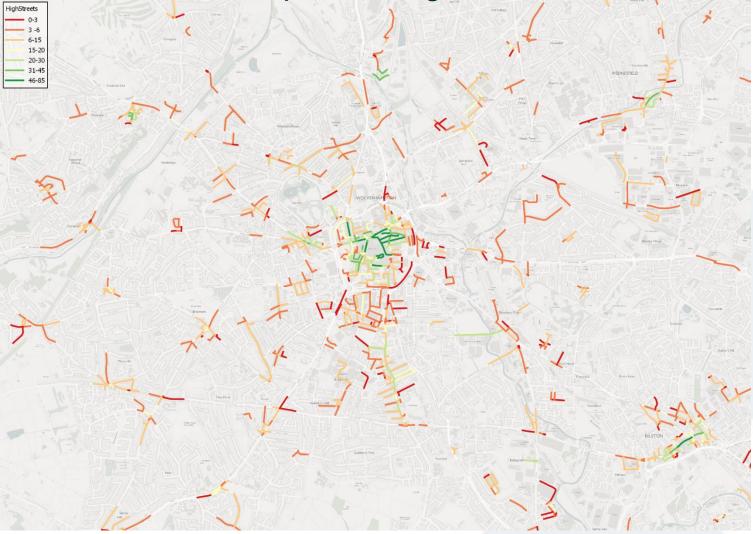

#### Analyse with road networks

Result: roads that represent high street extents