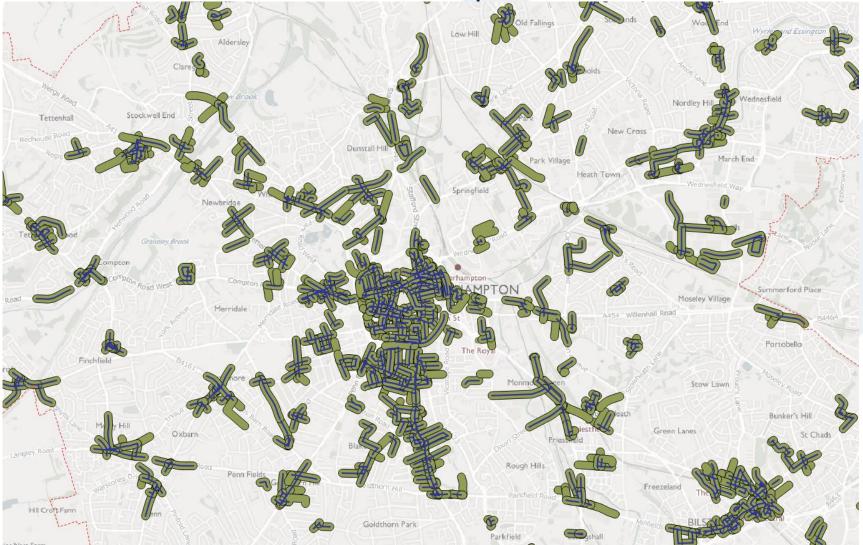

| - Still |
| 19 Point                      |           | James Bax                  |                        |                                         | HHE     |
| 20 Point                      | 68714899  |                            |                        | XXXXXXXXXXXXXXXXXXXXXXXXXXXXXXXXXXXXXX  | 2515    |
| 21 Point                      |           | Stagecoach                 |                        |                                         | ALL P   |
| 22 Point                      | 75488819  | Pennsylvania House         |                        | 2 XX                                    | A D     |

#### Isolate relevant address points



#### Analyse with road networks



Result: roads that represent high street extents



#### Create buffers for other data capture



## Identify postcodes/ OAs/ Workplace Zones within 50m distance of high streets

| OBJECTID * Shape *     | highstreets_100m         | highstreets_50m OA11CD | AUR_16_74 | Economically_active                                 | Economically_inactive                               | Unemployed_16_24