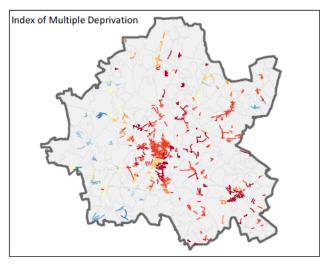

28,666             | 29,288             | 29,862             |
| Other areas   | 222,016            | 222,875            | 223,025            | 224,321            | 225,118            | 226,759            |
| Wolverhampton | 249,852            | 250,970            | 251,557            | 252,987            | 254,406            | 256,621            |

#### Population change 2011-2016



- Black lines: high streets
- Red bars: high street OAs, blue bars: non-high street OAs
- Height of bars indicates percentage population change

#### Checking with the real world



## Census data, Workplace Zones

• Occupation: Sales and customer service occupations



• Part-time employees

#### **Indices of Multiple Deprivation, 2015**

#### High Street Index of Multiple Deprivation (IMD), Wolverhampton









## **Discovery Work (2) : Business Parks**

- Attention often focuses on the health of high streets and town centres and the numbers and types of business within them.
- However, much business growth also occurs in business parks, both existing and newly developed.
- Our view is that there is not much existing information available on the growth and type of business located in business parks.
- Of relevance to local industrial strategies?

## **Overview of preliminary results**

| Park type         | # of<br>parks | # of<br>units | # of<br>employees | Notes                                                                            |
|-------------------|---------------|---------------|-------------------|------------------------------------------------------------------------------