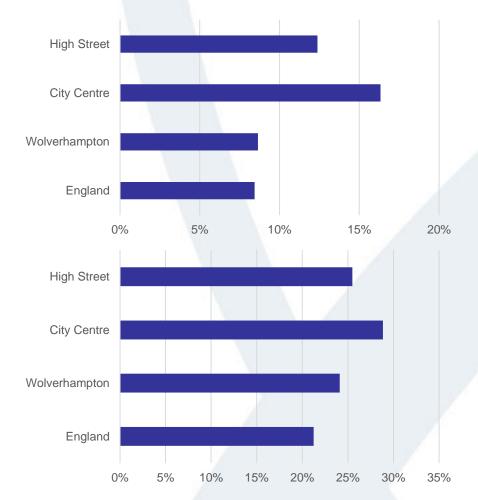

------------------|--------------------|--------------------|
| High streets  | 27,836             | 28,095             | 28,532             | 28,666             | 29,288             | 29,862             |
| Other areas   | 222,016            | 222,875            | 223,025            | 224,321            | 225,118            | 226,759            |
| Wolverhampton | 249,852            | 250,970            | 251,557            | 252,987            | 254,406            | 256,621            |

#### Population change 2011-2016



- Black lines: high streets
- Red bars: high street OAs, blue bars: non-high street OAs
- Height of bars indicates percentage population change

#### Checking with the real world



## Census data, Workplace Zones

• Occupation: Sales and customer service occupations



• Part-time employees

#### **Indices of Multiple Deprivation, 2015**

#### High Street Index of Multiple Deprivation (IMD), Wolverhampton









## **Discovery Work (2) : Business Parks**

- Attention often focuses on the health of high streets and town centres and the numbers and types of business within them.
- However, much business growth also occurs in business parks, both existing and newly developed.
- Our view is that there is not much existing information available on the growth and type of business located in business parks.
- Of relevance to local industrial strategies?

## **Overview of preliminary results**

| Park type         | # of<br>parks | # of<br>units | # of<br>employees | Notes                                                                            |
|--------